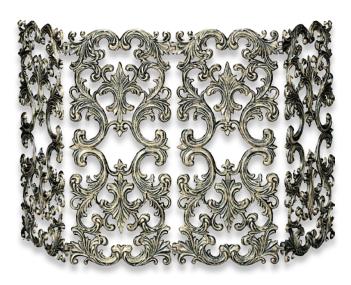

# Antique Gold

S-5527

S-5513

S-5560 3 Fold Antique Gold Wrought Iron Screen with Top Leaf Design 35" High x 52" Wide (30 lbs.)

S-5527 3 Panel Antique Gold Cast Aluminum Screen with Removable Mesh 35" High x 55" Wide (32.9 lbs.)